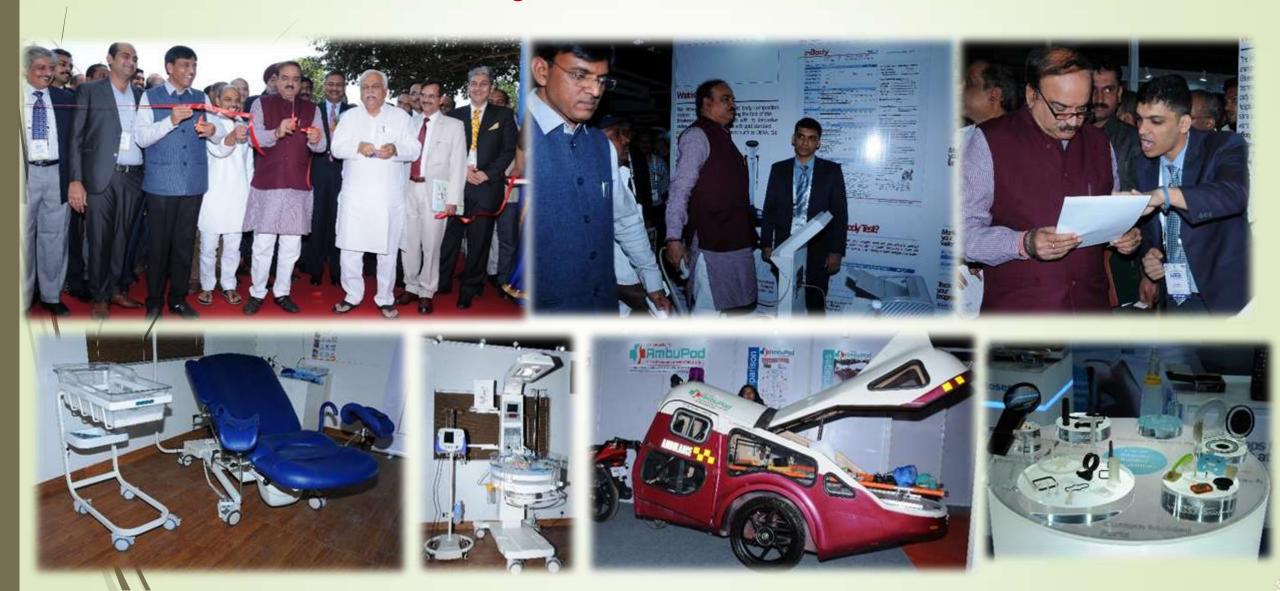

### Glimpses of 2017 edition

Exhibition Ribbon Cutting & Exhibition Visit of Hon'ble Minister & Mos

### Not just any other bike ambulance

AmbuPod can ferry patients. has diagnostic

devices SENSOLUBLE Blice ambulances quickly reach pamodified bile ambutance Joraira) from Pune does

three-day halfa Phanna and ledia Medical Device 2017 general such as road acci-ability ledia of first his triy on drawn halfa before a military can also a military commercially of drawn through cann also.

tially an extension to a bile for childfurth. ambulance. It can not only Derairaj said be thought of unedoso makeshill OPD clane reach portional quietly but also decising such an ambulance in resultance. The decor-paspace to accommodate a para-people in villages. I wanted to primary bealth centres for six medic while the driver can do something to address this high allages," Domina said.

The ambulance carries makeshift pocket sized devices that are essential for di-

amount the primary arteric hand-held BCG, an exampter, sion on this project. It's a halo address the shurrance tions at the medical devices on arabu bug, a suction rup labour of love." he said. He is imageower, he said.

agnosis and test during emer-with the help of engineers. gender. Assuing these are a "Those-point my entire pair stary care hospitals. This wi

accommodate a preminedic, after serving in the Indian Air tient ratio in India is poor. As AmbaPod comes with a Force in rural areas, "I could cording to some government stretcher and has sufficient see the challenges faced by reports, there are just 24.000

also be used to take pregnant

Decrical took usuarly four supported in a place where a years to design the ambulance - parametric or trained perso and develop the prototype can operate the equipment

and send data to doctors int